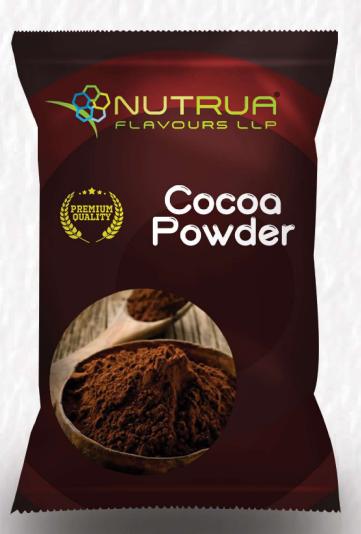

#### **COCOA POWDER**

Available Pack Size : 100 gm/500 gm/1 Kg

Natural Organic