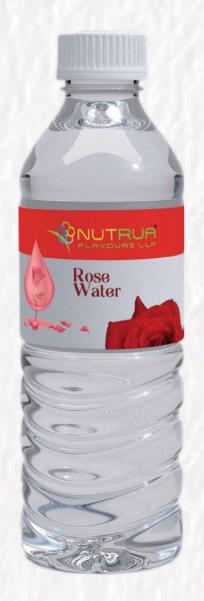

#### **ROSE WATER**

Available Pack Size : 190 ml / 300 ml

With Natural Rose Oil