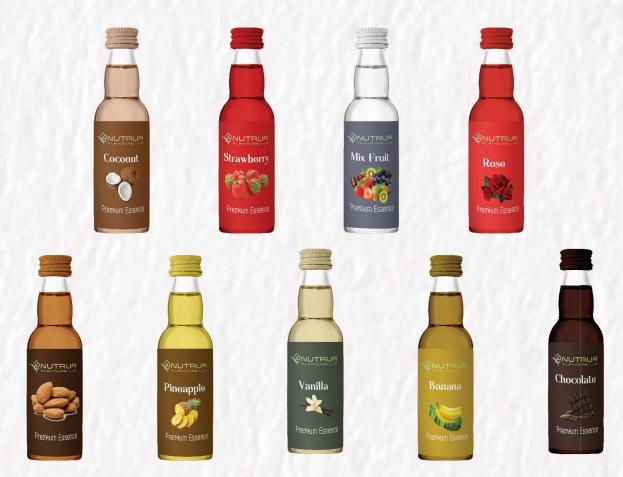

CHOCOLATE**

Available Pack Size : 100 gm/500 gm/1 Kg



Best Choice for Preparing Delicious Chocolate Shake



#### **COCOA POWDER**

Available Pack Size : 100 gm/500 gm/1 Kg



Natural Organic



#### **GLUCOSE - D**

Available Pack Size : 100 gm/500 gm/1 Kg

Energy Drink for Adults & Kids with added Minerals & Vitamins







Available Pack Size : 100 gm/500 gm/1 Kg



# **INSTANT DRINK POWDER**

Available Pack Size : 2.5 kg / 1 kg / 750 gm Pouch / 500 gm pouch



#### **ROSE WATER**

Available Pack Size : 190 ml / 300 ml



With Natural Rose Oil



#### **KEWRA WATER**

Available Pack Size : 190 ml / 300 ml



With Natural Kewra Oil



## **FOOD COLOR POWDER**

Available Pack Size : 500 gm / 100 gm / 25 gm





## PREMIUM QUALITY ESSENCE

Available Pack Size : 1 lit / 500 ml / 28 ml





## LIQUID FOOD COLOR

Available Pack Size : 1 lit / 500 ml / 28 ml





#### **FRUIT CORDIAL**

Available Pack Size : 725 ml







#### NUTRUA FLAVOURS LLP

72, Lalit Warehousing Estate, Nr. Cozy Hotel, B/h. Namdar Hotel, Ranipur Patiya, Narol, Ahmedabad - 382405 Gujarat State, India

Email : nutruaflavoursllp@gmail.com