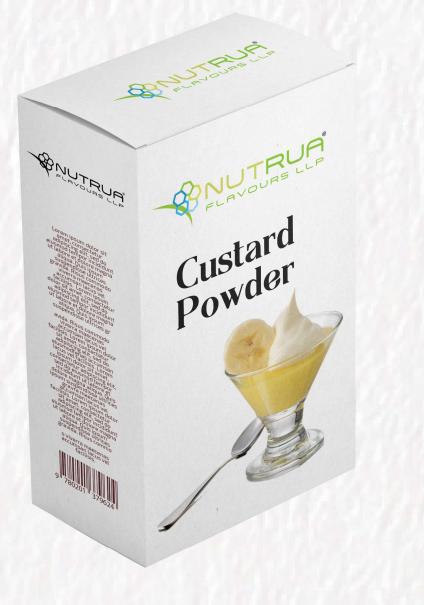

#### **CUSTARD POWDER**

Available Pack Size : 100 gm/500 gm/1 Kg

For a Cream Rich Custard